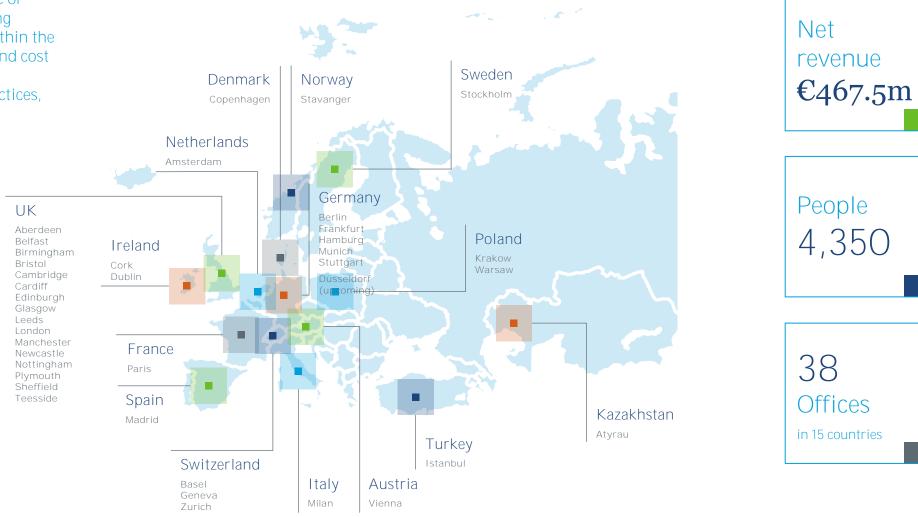

# Regional footprint - UK and Europe

Our UK and Europe teams comprise of more than 4,300 employees, working across 38 offices in 15 countries. Within the continent, we specialize in project and cost management, risk, contracts and procurement, lean construction practices, and life cycle asset management.